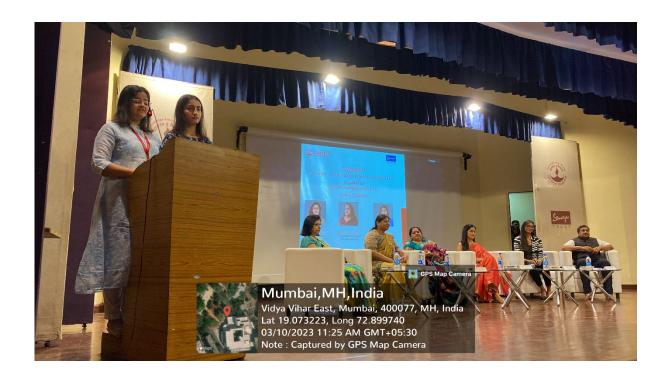

#### **Event Report**

| Department Name: Women    | Development Cell - SVU Academic Year: 2022 -23                           |
|---------------------------|--------------------------------------------------------------------------|
| Title of the Event        | Tejaswini- Women in multi-faceted roles of Modern Era                    |
| Type of the Event         | Seminar                                                                  |
| (Webinar/Seminar /        |                                                                          |
| Conference /FDP /         |                                                                          |
| Workshop /Training /      |                                                                          |
| Guest Lecture)            |                                                                          |
| Level of Organization     | Local Organized by Women Development Cell of Somaiya                     |
| (Local/State National     | Vidyavihar University                                                    |
| /International/           |                                                                          |
| Intercollegiate           |                                                                          |
| /Intracollegiate)         |                                                                          |
| Collaborators if any      |                                                                          |
| Date of the event         | 10 <sup>th</sup> March, 2023                                             |
| Time                      | 11:00 AM to 01:00 PM                                                     |
| Venue                     | Smt. Sakarben Somaiya Sabhagraha                                         |
| Name of the Resource      | Dr. Neelam Bhise                                                         |
| Person \ Guest            | Ms Asmita Gokhale                                                        |
|                           | CA Surbhi Gandhi                                                         |
| Brief profile of the      | 1. Dr. Neelam Bhise                                                      |
| resource person           | Founder and Dir. ACME Hospitals Pvt. Ltd                                 |
| 1                         | 2. Ms Asmita Gokhale                                                     |
|                           | Founder/ Chairman of Athak Foundation                                    |
|                           | 3. CA Surbhi Gandhi                                                      |
|                           | Public Speaker/ Yoga/Trainer/                                            |
|                           | Artist/Anchor/Youtuber/ Athlete                                          |
| Objective of the Event    | To encourage the attendees to learn about new                            |
|                           | technology in medical science and how people can get                     |
|                           | benefit of that technology.                                              |
|                           | To make people aware of the plastic as non-                              |
|                           | degradable garbage and how to avoid it and destroy it                    |
|                           |                                                                          |
|                           | forever.                                                                 |
|                           | To make people always enthusiastic and encouraged                        |
|                           | to do whatever they want to do with full dedication                      |
|                           | and determination.                                                       |
| Report                    | On the auspicious day of International Women's day 8 <sup>th</sup> march |
| (Not more than 500 words) | This event was organized to encourage women (faculties,                  |
|                           | students and non teaching staff) to feel strong and be energetic         |
|                           | to face any situation in life strongly and get success in every          |
|                           | walk of life. A motivational talk was given by all the three             |
|                           | resource persons which encouraged the audience to work hard              |
|                           | and create innovative things in their life.                              |
| Number of beneficiaries   | Students from across the University - 166                                |
|                           | Teaching Faculties- 22                                                   |
|                           | Non Teaching Staff: 9                                                    |
| Expected Outcome          | Students, faculties and other staff listened and                         |
|                           | understood the motivational talk every attentively.                      |
|                           | anacistoca inc montational and every attentively.                        |

## Somaiya Vidyavihar University Women Development Cell

|                    | <ul> <li>Concept of waste degradation was very much liked by the people.</li> <li>This event motivated all to be futuristic and encouraged everyone to be aware of the new technology in medical field.</li> <li>Not only female but male participants also took part and attended this program enthusiastically.</li> </ul> |
|--------------------|------------------------------------------------------------------------------------------------------------------------------------------------------------------------------------------------------------------------------------------------------------------------------------------------------------------------------|
| Documents Attached | 1) Flyer                                                                                                                                                                                                                                                                                                                     |
|                    | 2) Attendance                                                                                                                                                                                                                                                                                                                |
|                    | 3) Invitation & Appreciation letters                                                                                                                                                                                                                                                                                         |
|                    | 4) Geo Tagged Photos                                                                                                                                                                                                                                                                                                         |