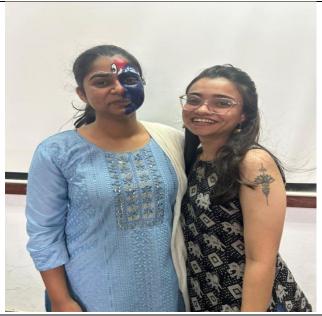

#### **SOLQUEST - A Case Study Competition (9th March 2023)**

SOLQUEST is the annual inter-college case study competition organized under Somaiya Vidyavihar University. The case study topic was centered around the need and importance of female leadership & representation in organizations & their impact.

The third & final round of the competition, i.e., the case presentation round, was held on 9th March 2023, where teams had to present the case in front of the judges.

The judges for the event were our esteemed faculty, Dr Rupali Gadkari Paranjpe, Dr Vandana Tandon Khanna & Dr Anand B. Bodhale.