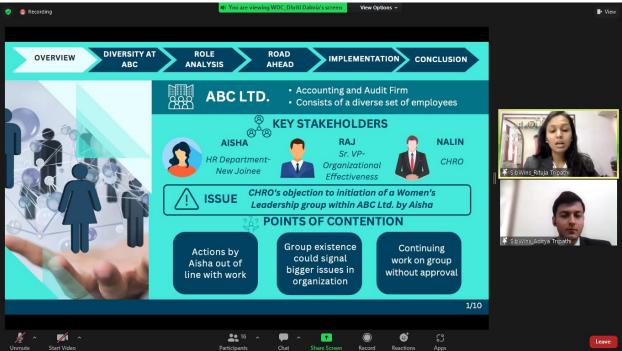

#### **SOLQUEST - A Case Study Competition (9th March 2023)**

SOLQUEST is the annual inter-college case study competition organized under Somaiya Vidyavihar University. The case study topic was centered around the need and importance of female leadership & representation in organizations & their impact.

The third & final round of the competition, i.e., the case presentation round, was held on 9th March 2023, where teams had to present the case in front of the judges.

The judges for the event were our esteemed faculty, Dr Rupali Gadkari Paranjpe, Dr Vandana Tandon Khanna & Dr Anand B. Bodhale.