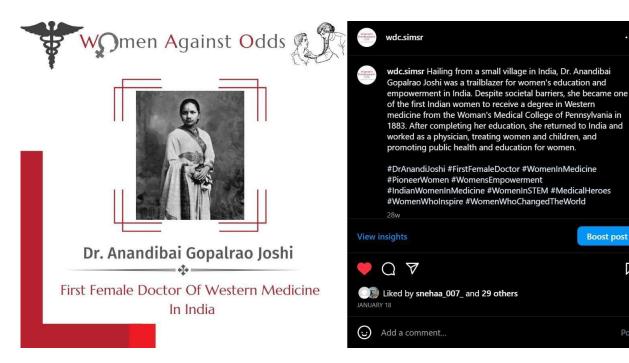

Sharma from KJSIM secured the first prize in the competition.





#### **Submission - Parth Sharma**

#### 3. Monthly Social Media Awareness Campaigns January - Women Against Odds

This campaign aimed to highlight & raise awareness about women who excelled in their respective fields or made an impact in spite of facing multiple challenges. We also analysed what motivated them & aimed to inspire other people regarding the same. This campaign highlighted Justice Anna Chandy, who is the first female high court judge in India, Dr Anandibai Gopalrao Joshi, who was the first female doctor of Western Medicine in India, Arunima Sinha, who is the world's first female amputee to scale Mt. Everest & Hima Das who is the first Indian Sprinter to win a gold medal at an international track event.









Boost post

 $\square$ 





## February - Women Empowerment Schemes

This campaign aimed to raise awareness about the various schemes available to women in India. Knowledge is our greatest asset & weapon. Thus, our aim was to highlight schemes which could act as reliable sources to fall back on. This campaign covered schemes across various fields, such as security, violence against women & entrepreneurship.







Women's Development Cell presents

Women Empowerement Schemes

# NIRBHAYA SCHEME



The Government of India had set up a dedicated fund called 'Nirbhaya Fund' that was announced by the Finance Minister in his 2013 budget speech, with Government contribution of Rs. 1000 crores for empowerment, safety and security of women and girl children.













#### March - Women in