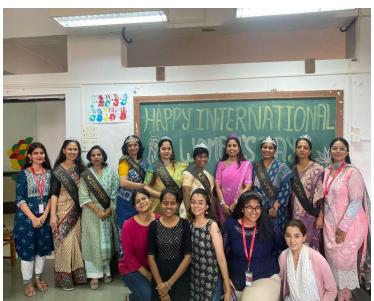

#### **Event Report**

| Department Name: Women    | Development Cell - SVU Academic Year: 2022 -23                           |
|---------------------------|--------------------------------------------------------------------------|
| Title of the Event        | Tejaswini- Women in multi-faceted roles of Modern Era                    |
| Type of the Event         | Seminar                                                                  |
| (Webinar/Seminar /        |                                                                          |
| Conference /FDP /         |                                                                          |
| Workshop /Training /      |                                                                          |
| Guest Lecture)            |                                                                          |
| Level of Organization     | Local Organized by Women Development Cell of Somaiya                     |
| (Local/State National     | Vidyavihar University                                                    |
| /International/           |                                                                          |
| Intercollegiate           |                                                                          |
| /Intracollegiate)         |                                                                          |
| Collaborators if any      |                                                                          |
| Date of the event         | 10 <sup>th</sup> March, 2023                                             |
| Time                      | 11:00 AM to 01:00 PM                                                     |
| Venue                     | Smt. Sakarben Somaiya Sabhagraha                                         |
| Name of the Resource      | Dr. Neelam Bhise                                                         |
| Person \ Guest            | Ms Asmita Gokhale                                                        |
|                           | CA Surbhi Gandhi                                                         |
| Brief profile of the      | 1. Dr. Neelam Bhise                                                      |
| resource person           | Founder and Dir. ACME Hospitals Pvt. Ltd                                 |
| 1                         | 2. Ms Asmita Gokhale                                                     |
|                           | Founder/ Chairman of Athak Foundation                                    |
|                           | 3. CA Surbhi Gandhi                                                      |
|                           | Public Speaker/ Yoga/Trainer/                                            |
|                           | Artist/Anchor/Youtuber/ Athlete                                          |
| Objective of the Event    | To encourage the attendees to learn about new                            |
|                           | technology in medical science and how people can get                     |
|                           | benefit of that technology.                                              |
|                           | To make people aware of the plastic as non-                              |
|                           | degradable garbage and how to avoid it and destroy it                    |
|                           |                                                                          |
|                           | forever.                                                                 |
|                           | To make people always enthusiastic and encouraged                        |
|                           | to do whatever they want to do with full dedication                      |
|                           | and determination.                                                       |
| Report                    | On the auspicious day of International Women's day 8 <sup>th</sup> march |
| (Not more than 500 words) | This event was organized to encourage women (faculties,                  |
|                           | students and non teaching staff) to feel strong and be energetic         |
|                           | to face any situation in life strongly and get success in every          |
|                           | walk of life. A motivational talk was given by all the three             |
|                           | resource persons which encouraged the audience to work hard              |
|                           | and create innovative things in their life.                              |
| Number of beneficiaries   | Students from across the University - 166                                |
|                           | Teaching Faculties- 22                                                   |
|                           | Non Teaching Staff: 9                                                    |
| Expected Outcome          | Students, faculties and other staff listened and                         |
|                           | understood the motivational talk every attentively.                      |
|                           | anacistoca inc montational and every attentively.                        |

## Somaiya Vidyavihar University Women Development Cell

|                    | <ul> <li>Concept of waste degradation was very much liked by the people.</li> <li>This event motivated all to be futuristic and encouraged everyone to be aware of the new technology in medical field.</li> <li>Not only female but male participants also took part and attended this program enthusiastically.</li> </ul> |
|--------------------|------------------------------------------------------------------------------------------------------------------------------------------------------------------------------------------------------------------------------------------------------------------------------------------------------------------------------|
| Documents Attached | 1) Flyer                                                                                                                                                                                                                                                                                                                     |
|                    | 2) Attendance                                                                                                                                                                                                                                                                                                                |
|                    | 3) Invitation & Appreciation letters                                                                                                                                                                                                                                                                                         |
|                    | 4) Geo Tagged Photos                                                                                                                                                                                                                                                                                                         |