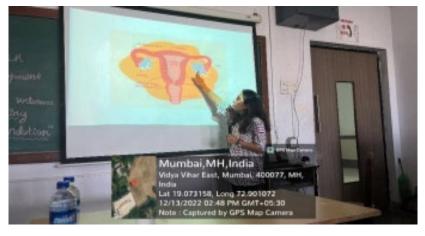

#### **Event Report**

| Department Name: Women'   | s Development Cell - SVU   Academic Year: 2022 -23          |
|---------------------------|-------------------------------------------------------------|
| Title of the Event        |                                                             |
| Type of the Event         | Workshop                                                    |
| (Webinar/Seminar /        |                                                             |
| Conference /FDP /         |                                                             |
| Workshop /Training /      |                                                             |
| Guest Lecture)            |                                                             |
| Level of Organization     | Local Organized by KJSIDS under Women Development           |
| (Local/State National     | Cell of Somaiya Vidyavihar University                       |
| /International/           |                                                             |
| Intercollegiate           |                                                             |
| /Intracollegiate)         |                                                             |
| Collaborators if any      |                                                             |
| Date of the event         | 1st March to 15th March                                     |
| Time                      | 9.00 am to 10.00 am                                         |
| Venue                     | Curvature Room, Chanakya building, Somaiya Campus           |
| Name of the Resource      | Dr. Shyamala Prasad                                         |
| Person \ Guest            | Di. Siryamata i tasau                                       |
| Brief profile of the      | visiting faculty ( KJSIDS), M.A. and Ph.D. in Yogashastra   |
| resource person           | visiting faculty (KJ3fD3), W.A. and Th.D. in Togashastia    |
| Objective of the Event    | To create awareness about Yoga in women, To help            |
| Objective of the Event    |                                                             |
|                           | them take benefit of Yoga for better physical and           |
|                           | mental health                                               |
| Report                    | Women Development Cell (SVU) and K J Somaiya Institute      |
| (Not more than 500 words) | of Dharma Studies had organized 'Well-being through Yoga:   |
|                           | An Exclusive Workshop for Women' that was open to           |
|                           | all women on . Somaiya Vidyavihar campus from 1st to        |
|                           | 15th March 2023.                                            |
|                           | The workshop focused on some common health issues           |
|                           | that women face, from puberty to menopause, such as         |
|                           | PCOD/PCOS, dysmenorrhea, prenatal/postnatal problems,       |
|                           | different stages of menopausal issues including ageing. It  |
|                           | included body and breath work that helps let go of tension, |
|                           | energizing the whole being and metabolic system. The        |
|                           | participants also received the guidance on how to make      |
|                           | healthier dietary choices, maintaining an awareness of the  |
|                           | body-mind connection, paving the way to a more fulfilling   |
|                           | life that is integrated at all levels.                      |
|                           | This workshop was conducted from Monday to Friday in        |
|                           | <u>.</u>                                                    |
|                           | curvature room of Chanakya Building. Dr. Shyamla Prasad,    |
|                           | visiting faculty, K J Somaiya Institute of Dharma Studies   |
|                           | conducted this workshop and 13 employees of Somaiya         |
|                           | Vidyavihar benefitted from the workshop.                    |
| Number of beneficiaries   | 13                                                          |
| Expected Outcome          | Better health conditions of women, increased                |
|                           | awareness of Yoga, interest in Yoga                         |
|                           | anareness of Toga, merest in Toga                           |