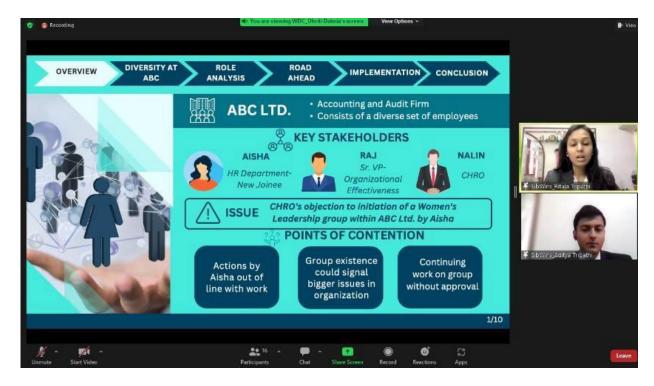

#### **SOLQUEST - A Case Study Competition (9th March 2023)**

SOLQUEST is the annual inter-college case study competition organized under Somaiya Vidyavihar University. The case study topic was centered around the need and importance of female leadership & representation in organizations & their impact.

The third & final round of the competition, i.e., the case presentation round, was held on 9th March 2023, where teams had to present the case in front of the judges.

The judges for the event were our esteemed faculty, Dr Rupali Gadkari Paranjpe, Dr Vandana Tandon Khanna & Dr Anand B. Bodhale.

Rituja Tripathi from SBM NMIMS, Mumbai & Aditya Tripathi from SDA Bocconi Asia Center, collectively known as Team SibWins, secured the first position in the competition.