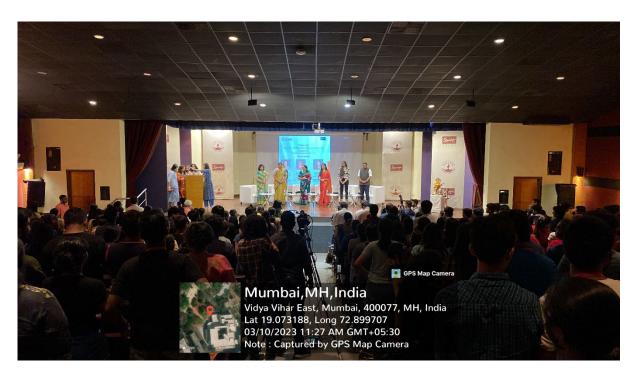

#### **Event Report**

| Department Name: Women    | Development Cell - SVU Academic Year: 2022 -23                           |
|---------------------------|--------------------------------------------------------------------------|
| Title of the Event        | Tejaswini- Women in multi-faceted roles of Modern Era                    |
| Type of the Event         | Seminar                                                                  |
| (Webinar/Seminar /        |                                                                          |
| Conference /FDP /         |                                                                          |
| Workshop /Training /      |                                                                          |
| Guest Lecture)            |                                                                          |
| Level of Organization     | Local Organized by Women Development Cell of Somaiya                     |
| (Local/State National     | Vidyavihar University                                                    |
| /International/           |                                                                          |
| Intercollegiate           |                                                                          |
| /Intracollegiate)         |                                                                          |
| Collaborators if any      |                                                                          |
| Date of the event         | 10 <sup>th</sup> March, 2023                                             |
| Time                      | 11:00 AM to 01:00 PM                                                     |
| Venue                     | Smt. Sakarben Somaiya Sabhagraha                                         |
| Name of the Resource      | Dr. Neelam Bhise                                                         |
| Person \ Guest            | Ms Asmita Gokhale                                                        |
|                           | CA Surbhi Gandhi                                                         |
| Brief profile of the      | 1. Dr. Neelam Bhise                                                      |
| resource person           | Founder and Dir. ACME Hospitals Pvt. Ltd                                 |
| 1                         | 2. Ms Asmita Gokhale                                                     |
|                           | Founder/ Chairman of Athak Foundation                                    |
|                           | 3. CA Surbhi Gandhi                                                      |
|                           | Public Speaker/ Yoga/Trainer/                                            |
|                           | Artist/Anchor/Youtuber/ Athlete                                          |
| Objective of the Event    | To encourage the attendees to learn about new                            |
|                           | technology in medical science and how people can get                     |
|                           | benefit of that technology.                                              |
|                           | To make people aware of the plastic as non-                              |
|                           | degradable garbage and how to avoid it and destroy it                    |
|                           |                                                                          |
|                           | forever.                                                                 |
|                           | To make people always enthusiastic and encouraged                        |
|                           | to do whatever they want to do with full dedication                      |
|                           | and determination.                                                       |
| Report                    | On the auspicious day of International Women's day 8 <sup>th</sup> march |
| (Not more than 500 words) | This event was organized to encourage women (faculties,                  |
|                           | students and non teaching staff) to feel strong and be energetic         |
|                           | to face any situation in life strongly and get success in every          |
|                           | walk of life. A motivational talk was given by all the three             |
|                           | resource persons which encouraged the audience to work hard              |
|                           | and create innovative things in their life.                              |
| Number of beneficiaries   | Students from across the University - 166                                |
|                           | Teaching Faculties- 22                                                   |
|                           | Non Teaching Staff: 9                                                    |
| Expected Outcome          | Students, faculties and other staff listened and                         |
|                           | understood the motivational talk every attentively.                      |
|                           | anacistoca inc montational and every attentively.                        |

## Somaiya Vidyavihar University Women Development Cell

|                    | <ul> <li>Concept of waste degradation was very much liked by the people.</li> <li>This event motivated all to be futuristic and encouraged everyone to be aware of the new technology in medical field.</li> <li>Not only female but male participants also took part and attended this program enthusiastically.</li> </ul> |
|--------------------|------------------------------------------------------------------------------------------------------------------------------------------------------------------------------------------------------------------------------------------------------------------------------------------------------------------------------|
| Documents Attached | 1) Flyer                                                                                                                                                                                                                                                                                                                     |
|                    | 2) Attendance                                                                                                                                                                                                                                                                                                                |
|                    | 3) Invitation & Appreciation letters                                                                                                                                                                                                                                                                                         |
|                    | 4) Geo Tagged Photos                                                                                                                                                                                                                                                                                                         |