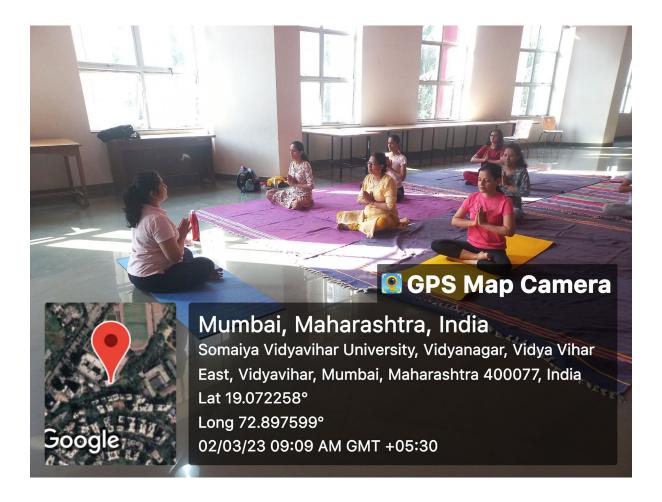

#### **Event Report**

| Department Name: Women'   | s Development Cell - SVU   Academic Year: 2022 -23          |
|---------------------------|-------------------------------------------------------------|
| Title of the Event        |                                                             |
| Type of the Event         | Workshop                                                    |
| (Webinar/Seminar /        |                                                             |
| Conference /FDP /         |                                                             |
| Workshop /Training /      |                                                             |
| Guest Lecture)            |                                                             |
| Level of Organization     | Local Organized by KJSIDS under Women Development           |
| (Local/State National     | Cell of Somaiya Vidyavihar University                       |
| /International/           |                                                             |
| Intercollegiate           |                                                             |
| /Intracollegiate)         |                                                             |
| Collaborators if any      |                                                             |
| Date of the event         | 1st March to 15th March                                     |
| Time                      | 9.00 am to 10.00 am                                         |
| Venue                     | Curvature Room, Chanakya building, Somaiya Campus           |
| Name of the Resource      | Dr. Shyamala Prasad                                         |
| Person \ Guest            | Di. Siryamata i tasau                                       |
| Brief profile of the      | visiting faculty ( KJSIDS), M.A. and Ph.D. in Yogashastra   |
| resource person           | visiting faculty (KJ3fD3), W.A. and Th.D. in Togashastia    |
| Objective of the Event    | To create awareness about Yoga in women, To help            |
| Objective of the Event    |                                                             |
|                           | them take benefit of Yoga for better physical and           |
|                           | mental health                                               |
| Report                    | Women Development Cell (SVU) and K J Somaiya Institute      |
| (Not more than 500 words) | of Dharma Studies had organized 'Well-being through Yoga:   |
|                           | An Exclusive Workshop for Women' that was open to           |
|                           | all women on . Somaiya Vidyavihar campus from 1st to        |
|                           | 15th March 2023.                                            |
|                           | The workshop focused on some common health issues           |
|                           | that women face, from puberty to menopause, such as         |
|                           | PCOD/PCOS, dysmenorrhea, prenatal/postnatal problems,       |
|                           | different stages of menopausal issues including ageing. It  |
|                           | included body and breath work that helps let go of tension, |
|                           | energizing the whole being and metabolic system. The        |
|                           | participants also received the guidance on how to make      |
|                           | healthier dietary choices, maintaining an awareness of the  |
|                           | body-mind connection, paving the way to a more fulfilling   |
|                           | life that is integrated at all levels.                      |
|                           | This workshop was conducted from Monday to Friday in        |
|                           | <u>.</u>                                                    |
|                           | curvature room of Chanakya Building. Dr. Shyamla Prasad,    |
|                           | visiting faculty, K J Somaiya Institute of Dharma Studies   |
|                           | conducted this workshop and 13 employees of Somaiya         |
|                           | Vidyavihar benefitted from the workshop.                    |
| Number of beneficiaries   | 13                                                          |
| Expected Outcome          | Better health conditions of women, increased                |
|                           | awareness of Yoga, interest in Yoga                         |
|                           | anareness of Toga, merest in Toga                           |

#### Somaiya Vidyavihar University

| Documents Attached | 1) Flyer             |
|--------------------|----------------------|
|                    | 2) Attendance        |
|                    | 3) Geo Tagged Photos |