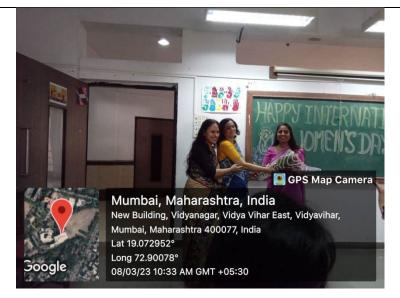

#### **Event Report**

| Department Name: Women    | Development Cell - SVU Academic Year: 2022 -23                           |
|---------------------------|--------------------------------------------------------------------------|
| Title of the Event        | Tejaswini- Women in multi-faceted roles of Modern Era                    |
| Type of the Event         | Seminar                                                                  |
| (Webinar/Seminar /        |                                                                          |
| Conference /FDP /         |                                                                          |
| Workshop /Training /      |                                                                          |
| Guest Lecture)            |                                                                          |
| Level of Organization     | Local Organized by Women Development Cell of Somaiya                     |
| (Local/State National     | Vidyavihar University                                                    |
| /International/           |                                                                          |
| Intercollegiate           |                                                                          |
| /Intracollegiate)         |                                                                          |
| Collaborators if any      |                                                                          |
| Date of the event         | 10 <sup>th</sup> March, 2023                                             |
| Time                      | 11:00 AM to 01:00 PM                                                     |
| Venue                     | Smt. Sakarben Somaiya Sabhagraha                                         |
| Name of the Resource      | Dr. Neelam Bhise                                                         |
| Person \ Guest            | Ms Asmita Gokhale                                                        |
|                           | CA Surbhi Gandhi                                                         |
| Brief profile of the      | 1. Dr. Neelam Bhise                                                      |
| resource person           | Founder and Dir. ACME Hospitals Pvt. Ltd                                 |
| 1                         | 2. Ms Asmita Gokhale                                                     |
|                           | Founder/ Chairman of Athak Foundation                                    |
|                           | 3. CA Surbhi Gandhi                                                      |
|                           | Public Speaker/ Yoga/Trainer/                                            |
|                           | Artist/Anchor/Youtuber/ Athlete                                          |
| Objective of the Event    | To encourage the attendees to learn about new                            |
|                           | technology in medical science and how people can get                     |
|                           | benefit of that technology.                                              |
|                           | To make people aware of the plastic as non-                              |
|                           | degradable garbage and how to avoid it and destroy it                    |
|                           |                                                                          |
|                           | forever.                                                                 |
|                           | To make people always enthusiastic and encouraged                        |
|                           | to do whatever they want to do with full dedication                      |
|                           | and determination.                                                       |
| Report                    | On the auspicious day of International Women's day 8 <sup>th</sup> march |
| (Not more than 500 words) | This event was organized to encourage women (faculties,                  |
|                           | students and non teaching staff) to feel strong and be energetic         |
|                           | to face any situation in life strongly and get success in every          |
|                           | walk of life. A motivational talk was given by all the three             |
|                           | resource persons which encouraged the audience to work hard              |
|                           | and create innovative things in their life.                              |
| Number of beneficiaries   | Students from across the University - 166                                |
|                           | Teaching Faculties- 22                                                   |
|                           | Non Teaching Staff: 9                                                    |
| Expected Outcome          | Students, faculties and other staff listened and                         |
|                           | understood the motivational talk every attentively.                      |
|                           | anacistoca inc montational and every attentively.                        |

## Somaiya Vidyavihar University Women Development Cell

|                    | <ul> <li>Concept of waste degradation was very much liked by the people.</li> <li>This event motivated all to be futuristic and encouraged everyone to be aware of the new technology in medical field.</li> <li>Not only female but male participants also took part and attended this program enthusiastically.</li> </ul> |
|--------------------|------------------------------------------------------------------------------------------------------------------------------------------------------------------------------------------------------------------------------------------------------------------------------------------------------------------------------|
| Documents Attached | 1) Flyer                                                                                                                                                                                                                                                                                                                     |
|                    | 2) Attendance                                                                                                                                                                                                                                                                                                                |
|                    | 3) Invitation & Appreciation letters                                                                                                                                                                                                                                                                                         |
|                    | 4) Geo Tagged Photos                                                                                                                                                                                                                                                                                                         |