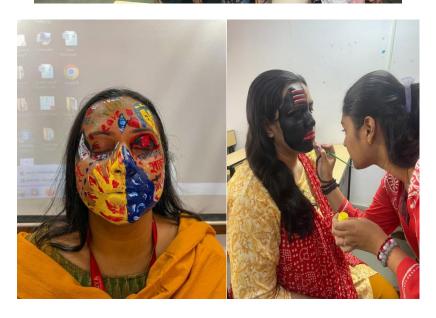

#### **SOLQUEST - A Case Study Competition (9th March 2023)**

SOLQUEST is the annual inter-college case study competition organized under Somaiya Vidyavihar University. The case study topic was centered around the need and importance of female leadership & representation in organizations & their impact.

There were three rounds in this competition. The first round was a quiz round which was conducted on Unstop on 1st March 2023. The teams had to answer twenty Multiple choice questions related to general knowledge & women's empowerment, development, facts, etc. A total of 56 teams took part in this round.

The third & final round of the competition, i.e., the case presentation round, was held on 9th March 2023, where teams had to present the case in front of the judges.

The judges for the event were our esteemed faculty, Dr Rupali Gadkari Paranjpe, Dr Vandana Tandon Khanna & Dr Anand B. Bodhale.