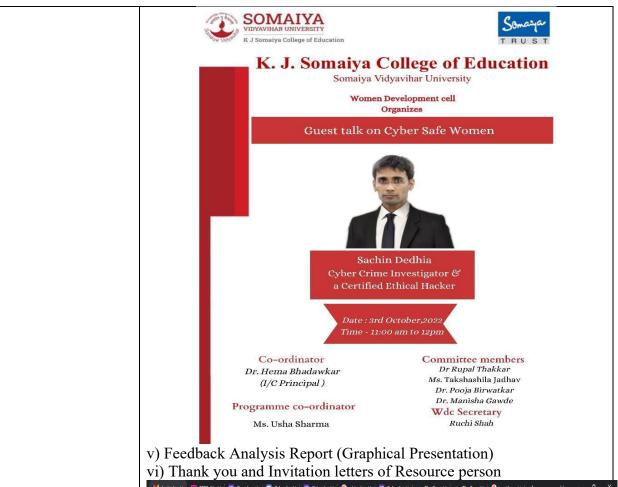

## *'Tejaswini'*Women - Multifaceted roles in Modern Era'

## Organized By Women Development Cell, S V U

### **Eminent Speakers**

Dr Neelam Bhise Founder andDir. ACME Hospitals Pvt. Ltd.

Ms Asmita Gokhale
Founder/ Chairman of
Athak Foundation

CA Surbhi Gandhi
Public Speaker/ Yoga
Trainer/ Artist
/Anchor/Youtuber/ Athele

11.00 a.m. to 1:00 p.m.

Sakarben Sabhagriha (Aryabhatta Building)

Date: 06th March 2023

To Dr. Neelam Bhise Founder & Director ACME Hospitals Pvt. Ltd.